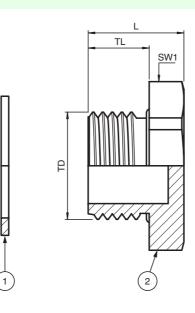

#### Dimensions

# Legend

| 1   | Flat gasket        |
|-----|--------------------|
| 2   | Stopping plug      |
|     |                    |
| L   | Total length       |
| SW* | Width across flats |
| TD  | Thread size        |
| TL  | Thread length      |

| Technical data                                             |                                                                               |
|------------------------------------------------------------|-------------------------------------------------------------------------------|
| Mechanical specifications                                  |                                                                               |
| Thread type                                                | metric ISO pitch 1.5 mm                                                       |
| Thread size (TD)                                           | M12                                                                           |
| Degree of protection                                       | IP66 / IP68                                                                   |
| Material                                                   |                                                                               |
| Finish                                                     | inherent color black                                                          |
| Washer gasket                                              | flat chloroprene gasket                                                       |
| Stopping plug                                              | high impact-resistant polyamide                                               |
| Mass                                                       |                                                                               |
| Individual component                                       | approx. 1.5 g                                                                 |
| Packing unit                                               | approx. 102 g                                                                 |
| Dimensions                                                 |                                                                               |
| Diameter thru-hole (DT)                                    | 12 12.2 mm                                                                    |
| Width across flats (SW1)                                   | 15 mm                                                                         |
| Thread length (TL)                                         | 10 mm                                                                         |
| Total length (L)                                           | 15 mm                                                                         |
| Tightening torque                                          |                                                                               |
| Nut torque at enclosure (SW1)                              | 1.5 Nm                                                                        |
| Ambient conditions                                         |                                                                               |
| Ambient temperature                                        | -40 70 °C (-40 158 °F)                                                        |
| Data for application in connection with<br>hazardous areas |                                                                               |
| EU-type examination certificate                            | IMQ 15 ATEX 006 X                                                             |
| Marking                                                    | <ul> <li>(ix) II 2 GD</li> <li>Ex eb IIC Gb</li> <li>Ex tb IIIC Db</li> </ul> |
| International approvals                                    |                                                                               |
| IECEx approval                                             | IECEx IMQ 15.0001X                                                            |